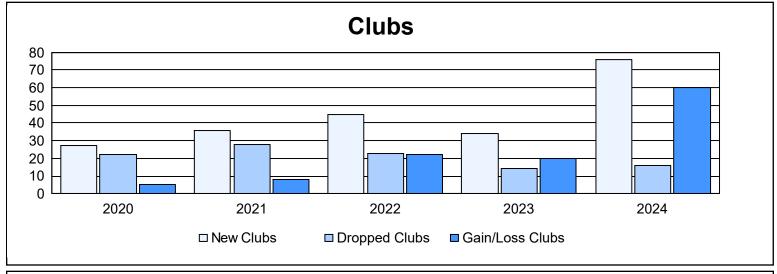

| Year      | New<br>Clubs | Dropped<br>Clubs | Gain/<br>Loss<br>Clubs | New<br>Members | Charter<br>Members | Reinstate<br>Members | Transfer<br>Members | Total<br>Member<br>Added | Total<br>Members<br>Dropped | Gain/<br>Loss<br>Members |
|-----------|--------------|------------------|------------------------|----------------|--------------------|----------------------|---------------------|--------------------------|-----------------------------|--------------------------|
| 2019-2020 | 27           | 22               | 5                      | 1,683          | 820                | 96                   | 85                  | 2,684                    | 2,512                       | 172                      |
| 2020-2021 | 36           | 28               | 8                      | 1,955          | 1,037              | 131                  | 60                  | 3,183                    | 2,659                       | 524                      |
| 2021-2022 | 45           | 23               | 22                     | 2,163          | 1,277              | 72                   | 53                  | 3,565                    | 2,841                       | 724                      |
| 2022-2023 | 34           | 14               | 20                     | 1,612          | 1,001              | 243                  | 59                  | 2,915                    | 2,393                       | 522                      |
| 2023-2024 | 76           | 16               | 60                     | 1,834          | 1,815              | 194                  | 74                  | 3,917                    | 2,699                       | 1,218                    |
| Average   | 44           | 21               | 23                     | 1,849          | 1,190              | 147                  | 66                  | 3,253                    | 2,621                       | 632                      |