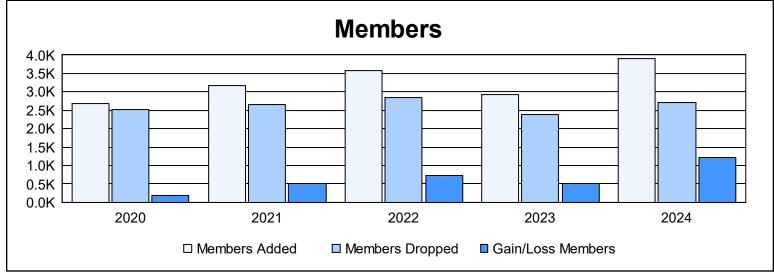

| Year      | New<br>Clubs | Dropped<br>Clubs | Gain/<br>Loss<br>Clubs | New<br>Members | Charter<br>Members | Reinstate<br>Members | Transfer<br>Members | Total<br>Member<br>Added | Total<br>Members<br>Dropped | Gain/<br>Loss<br>Members |
|-----------|--------------|------------------|------------------------|----------------|--------------------|----------------------|---------------------|--------------------------|-----------------------------|--------------------------|
| 2019-2020 | 27           | 22               | 5                      | 1,683          | 820                | 96                   | 85                  | 2,684                    | 2,512                       | 172                      |
| 2020-2021 | 36           | 28               | 8                      | 1,955          | 1,037              | 131                  | 60                  | 3,183                    | 2,659                       | 524                      |
| 2021-2022 | 45           | 23               | 22                     | 2,163          | 1,277              | 72                   | 53                  | 3,565                    | 2,841                       | 724                      |
| 2022-2023 | 34           | 14               | 20                     | 1,612          | 1,001              | 243                  | 59                  | 2,915                    | 2,393                       | 522                      |
| 2023-2024 | 76           | 16               | 60                     | 1,834          | 1,815              | 194                  | 74                  | 3,917                    | 2,699                       | 1,218                    |
| Average   | 44           | 21               | 23                     | 1,849          | 1,190              | 147                  | 66                  | 3,253                    | 2,621                       | 632                      |